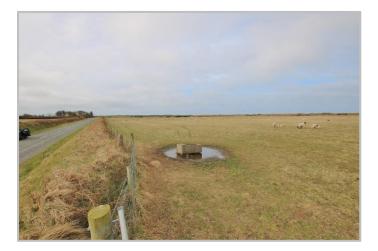

## Parcels of approx 6 acres, Kerrogaroo, Coast Road, Jurby, IM7 3AZ Asking Price £60,000

Currently measuring 12 acres of grazing land with road frontage could be separated and sold off in two parcels of approx. 6 acres. Other configurations maybe considered at the vendors discretion. The land is laid to grass with stock proof fencing, mains ware and good roadside access.