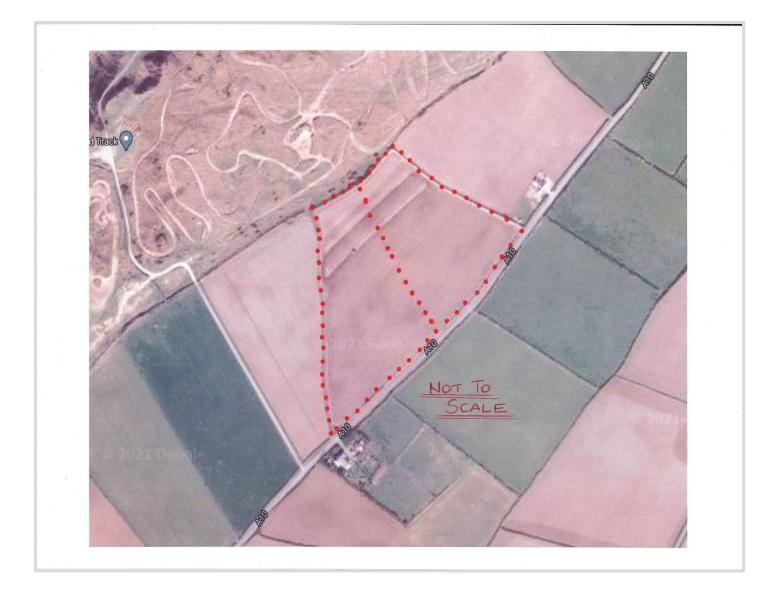

## Parcels of approx 6 acres, Kerrogaroo, Coast Road, Jurby, IM7 3AZ Asking Price £60,000

Currently measuring 12 acres of grazing land with road frontage could be separated and sold off in two parcels of approx. 6 acres. Other configurations maybe considered at the vendors discretion. The land is laid to grass with stock proof fencing, mains ware and good roadside access.

## LOCATION

Leaving Ramsey via Jurby Road continue through St Judes. Upon reaching Sandygate crossroads turn right onto the Ballamenagh Road and continue through Jurby. You will come to a crossroad joining the Coast Road, turn tight towards the Lhen. The field is on the left approx. 400 metres along the road.