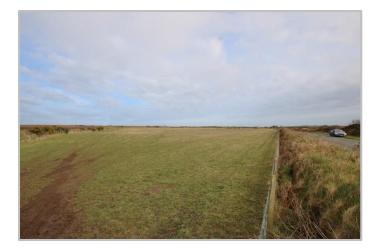

## Parcels of approx 6 acres, Kerrogaroo, Coast Road, Jurby, IM7 3AZ Asking Price £60,000

Currently measuring 12 acres of grazing land with road frontage could be separated and sold off in two parcels of approx. 6 acres. Other configurations maybe considered at the vendors discretion. The land is laid to grass with stock proof fencing, mains ware and good roadside access.